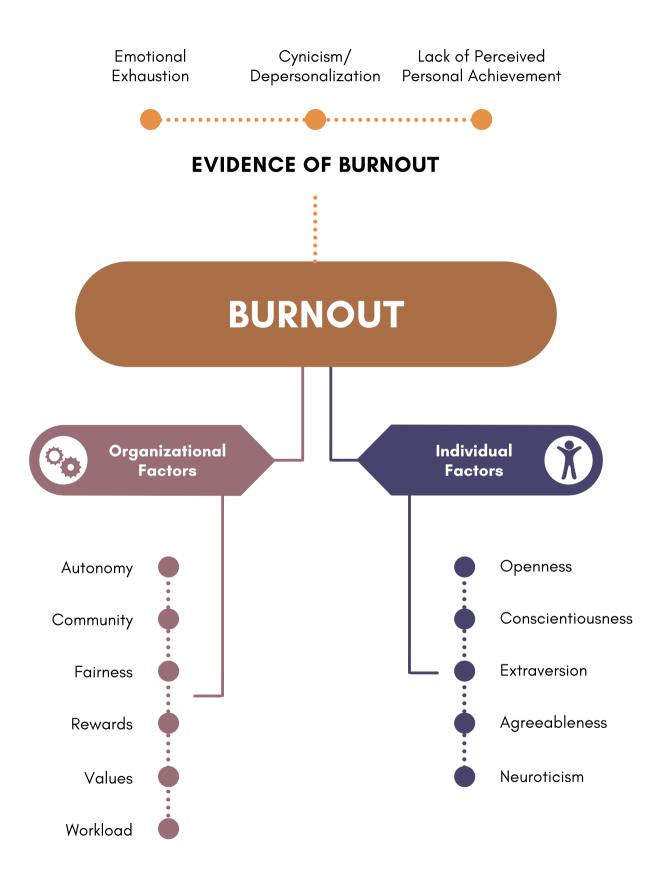

|                                   | Openness<br>(O)                                                                  | Conscientiousness<br>(C)                                               | Extraversion<br>(E)                                             | Agreeableness<br>(A)                                                                 | Neuroticism<br>(N)                                     |
|-----------------------------------|----------------------------------------------------------------------------------|------------------------------------------------------------------------|-----------------------------------------------------------------|--------------------------------------------------------------------------------------|--------------------------------------------------------|
| High Presence of Personality Type | Curious<br>Clever<br>Artistic<br>Enjoys Deep<br>Discussions                      | Dependable<br>Steady<br>Efficient<br>Reliable<br>Persistent            | Assertive<br>Optimistic<br>Joyful<br>Outgoing<br>Leader         | Compassionate<br>Respectful<br>Forgiving<br>Assumes the Best<br>of Others<br>Helpful | Moody<br>Tense<br>Worrisome<br>Sad<br>Temperamental    |
| Low Presence of Personality Type  | Limited Creativity Imaginative Prefers the Concrete Over Abstract Linear Thinker | Disorganized Unmotivated Slow to Initiate Tasks Irresponsible Careless | Less Eager<br>Quiet<br>Inactive<br>Anxious<br>Prefers to Follow | Blames Others<br>Unsympathetic<br>Argumentative<br>Rude<br>Cold                      | Relaxed<br>Optimistic<br>Emotionally<br>Stable<br>Calm |