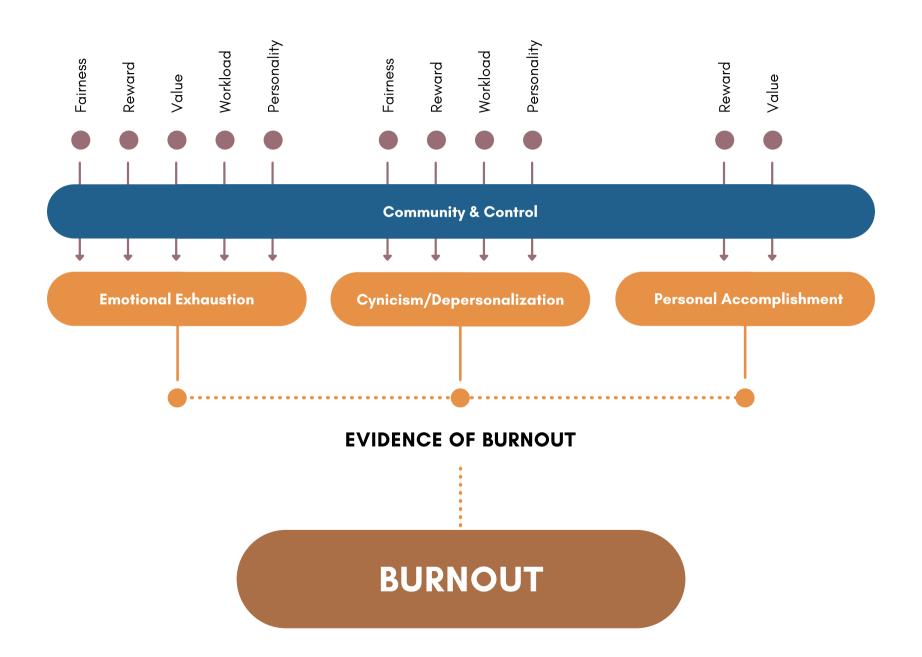

|                                 | Openness<br>(O) | Conscientiousness<br>(C) | Extraversion<br>(E) | Agreeableness<br>(A) | Neuroticism<br>(N)                 |
|---------------------------------|-----------------|--------------------------|---------------------|----------------------|------------------------------------|
| Emotional Exhaustion (EE)       |                 |                          | Low E, High EE      |                      | High N, High EE                    |
| Cynicism/Depersonalization (CD) | High O, Low CD  | Low C, High CD           |                     | Low A, High CD       |                                    |
| Sense of Accomplishment (SoA)   |                 | High C, High SoA         | Low E, Low SoA      |                      | High N, Low SoA<br>Low N, High SoA |